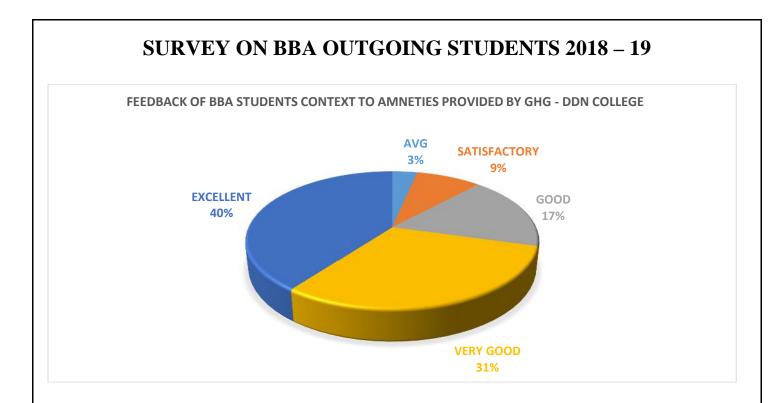

The above graph indicates feedback of outgoing BBA students towards facilities provided by college which is as follows:-

Out of total respondents 3% respondents were in opinion that the facilities provided by college is average

Out of total respondents 9 % respondents were in opinion that facilities provided by college is satisfactory

Out of total respondents 17 % respondents were in opinion that facilities provided by college is good

Out of total respondents 31 % respondents were in opinion that facilities provided by college is very good

Out of total respondents 40 % respondents were in opinion that facilities provided by college is excellent.