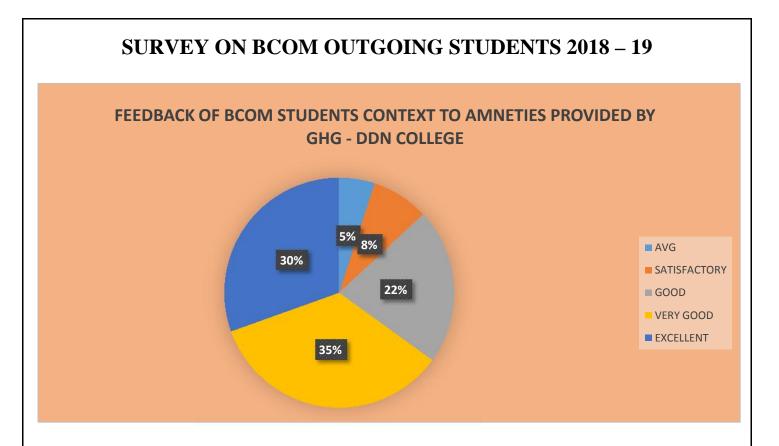

The above graph indicates feedback of outgoing BCOM students towards facilities provided by college which is as follows

Out of total respondents 5% respondents were in opinion that the facilities provided by college is average

Out of total respondents 8% respondents were in opinion that facilities provided by college is satisfactory

Out of total respondents 22% respondents were in opinion that facilities provided by college is good

Out of total respondents 35% respondents were in opinion that facilities provided by college is very good

Out of total respondents 30 % respondents were in opinion that facilities provided by college is excellent.