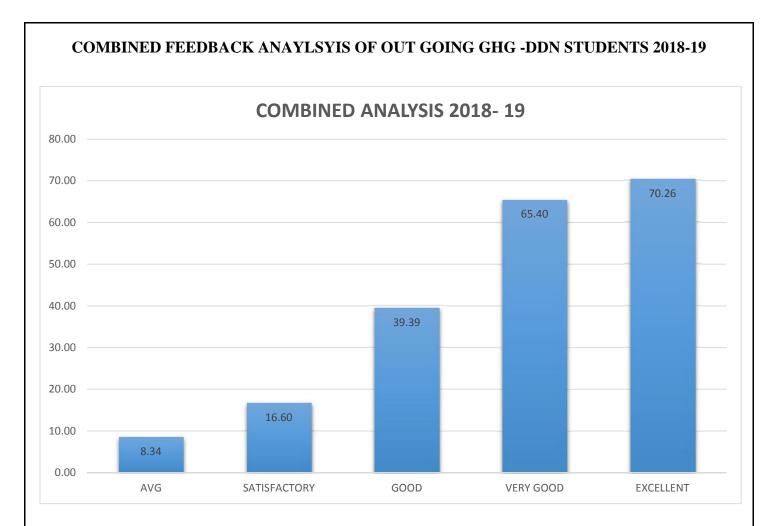

The above graph indicates combined feedback of outgoing BCOM students towards facilities provided by college which is as follows

Out of total respondents 8.34% respondents were in opinion that the facilities provided by college is average

Out of total respondents 16.60% respondents were in opinion that facilities provided by college is satisfactory

Out of total respondents 39.39% respondents were in opinion that facilities provided by college is good

Out of total respondents 65.40% respondents were in opinion that facilities provided by college is very good

Out of total respondents 70.26% respondents were in opinion that facilities provided by college is excellent.