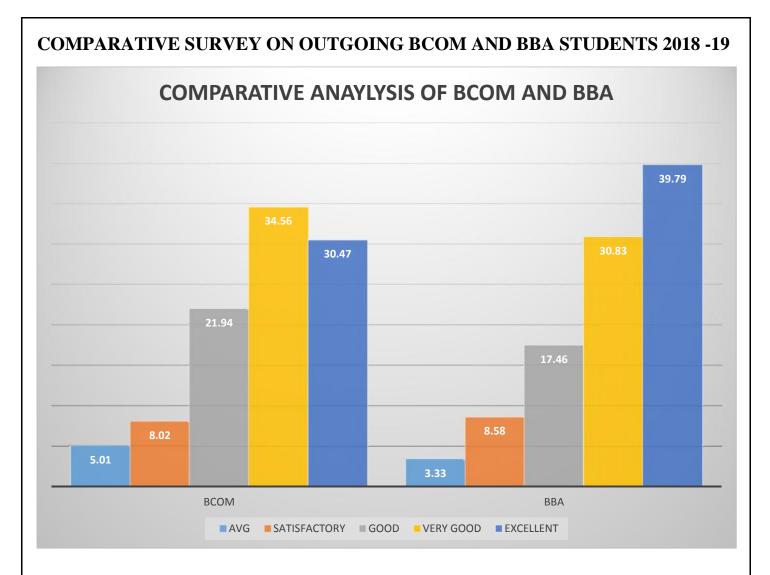

The above graph indicates comparative feedback of outgoing BCOM and BBA students towards facilities provided by college which is as follows:-

From total population 5% students of BCOM and 3% students of BBA are in opinion that facilities provided by GHG – DDN are average.

From total population 8.02% students of BCOM and 8.58% students of BBA are in opinion that facilities provided by GHG – DDN are satisfactory.

From total population 21% students of BCOM and 17% students of BBA are in opinion that facilities provided by GHG – DDN are good.

From total population 34% students of BCOM and 30% students of BBA are in opinion that facilities provided by GHG – DDN are extremely good.

From total population 30% students of BCOM and 40% students of BBA are in opinion that facilities provided by GHG – DDN are Excellent.